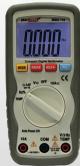

## MMU-110

## **Compact Digital Multimeter**

## Features:

- 4000 counts LCD display with function indication.
- · Safety design
- Data Hold
- Auto Ranging

Specification :

 Auto Power Off . Type K temperature input

| Function   |
|------------|
| DC Voltage |
| AC Voltage |
| DC Current |
| AC Current |
|            |