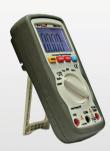

## MMU-110

## **Compact Digital Multimeter**

## Pakage includes: Batteries

- Test probes
- Thermocouple
- · Carrying soft case
- · User's manual

This model is new compact Multimeter with double molded plastic housing and oversized high contrast 4000 counts LCD display. This is all CAT III rated for 1000V.