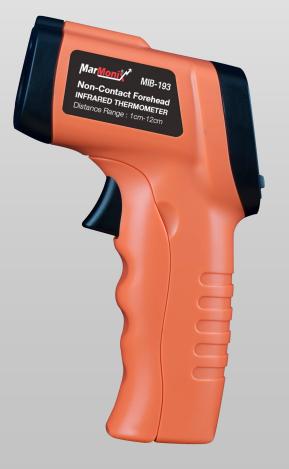

# **MIB-193**

## **Non-Contact Forehead IR**

### Thermometer

### **Features:**

Resolution: 0.1°C Display data hold Backlight Measuring range temperature (30.0°C to 45.5°C) without contact Measuring time (3 seconds) Measure body (forehead) temperature Ideal for quickly detecting elevated body temperature Measuring distance (1-12cm)