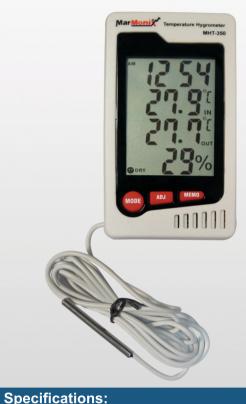

# MHT-350

# Thermometer Hygrometer (Indoor & Outdoor)

## **Overview:**

MHT-350 is th temperature hygrometer with an extra themocouple that measures the indoor and outdoor temperature at a short time.

The ambient relative humidity is shown down the dispaly of the device.

MHT-350 is widely used in the greenhouses, offices, houses, laboratories, schools, etc.

This instrument displays Time (12/24 hour clock) and the housing can be wall mounted or placed on a table-top using the built-in tilt stand. Features include MIN/MAX displays and programmable Alarm Clock. Careful use of this device will provide years of reliable service.

### Features:

- Environment Comfort Display: COMFORT, WET, DRY.
- Time/Temperature/Humidity display.
- °C/°F Temperature units the way self-locking switch show.
- Highest/Lowest Temperature and Humidity memory function.
- Calendar shows the whole point timekeeping, daily alarm functions, and 12/24 hour clock.